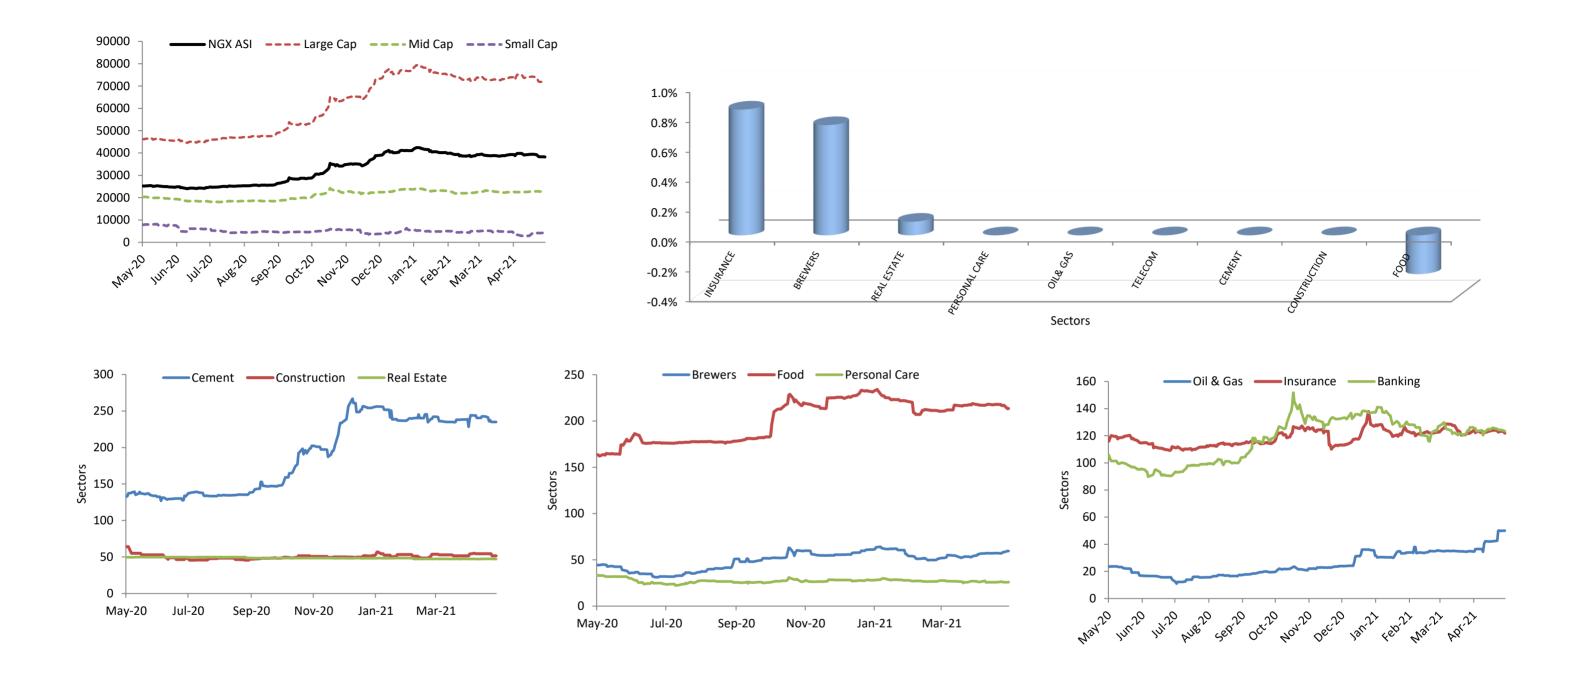

## **Index Performance**

|                            |        |        |         |         |            |            |              | 52 Wk      |           |
|----------------------------|--------|--------|---------|---------|------------|------------|--------------|------------|-----------|
|                            | 1 Day  | 1 Wk   | 3 Month | 6 Month |            |            |              | Volatility | 52 Wk Max |
| ARM Sector Indices         | Return | Return | Return  | Return  | QTD Return | YTD Return | 52 Wk Return | (SD)       | Drawdown  |
| BANKING                    | -0.46% | -1.25% | -9.62%  | -8.97%  | -9.62%     | -7.22%     | 16.00%       | 1.55%      | -5.21%    |
| BREWERS                    | 0.74%  | 4.76%  | 3.88%   | 0.01%   | 3.88%      | 7.76%      | 35.60%       | 2.22%      | -8.44%    |
| CEMENT                     | 0.00%  | -1.13% | -5.48%  | 16.20%  | -5.48%     | -8.36%     | 77.11%       | 1.70%      | -4.88%    |
| TELECOM                    | 0.00%  | 0.16%  | -1.48%  | 27.57%  | -1.48%     | -2.87%     | 91.85%       | 1.12%      | -4.91%    |
| PERSONAL CARE              | 0.00%  | -1.91% | -4.78%  | -3.47%  | -4.78%     | -8.18%     | -21.31%      | 2.10%      | -8.33%    |
| CONSTRUCTION               | 0.00%  | -5.11% | 3.52%   | 1.73%   | 3.52%      | 3.82%      | -19.44%      | 1.78%      | -14.26%   |
| FOOD                       | -0.26% | -1.77% | -6.31%  | -2.73%  | -6.31%     | -5.17%     | 30.13%       | 1.08%      | -4.99%    |
| INSURANCE                  | 0.84%  | 0.14%  | 4.41%   | -2.59%  | 4.41%      | 8.29%      | 5.94%        | 1.17%      | -8.23%    |
| OIL& GAS                   | 0.00%  | -0.01% | 60.77%  | 127.80% | 60.77%     | 107.99%    | 111.57%      | 3.66%      | -13.19%   |
| REAL ESTATE                | 0.09%  | -0.21% | -2.38%  | -2.41%  | -2.38%     | -2.21%     | -4.57%       | 0.22%      | -2.38%    |
| ARM Capitalization Indices |        |        |         |         |            |            |              |            |           |
| Large Cap (Top 10%)        | -0.06% | -0.56% | -4.86%  | 11.03%  | -4.86%     | -5.65%     | 54.99%       | 0.93%      | -1.97%    |
| Mid Cap (Mid 30%)          | -0.19% | -0.61% | -1.05%  | -0.52%  | -1.05%     | 0.81%      | 11.75%       | 0.82%      | -3.25%    |
| Small Cap (Bottom 60%)     | 1.75%  | 4.44%  | 4.82%   | -21.49% | 4.82%      | 2.90%      | -43.81%      | 5.50%      | -29.06%   |